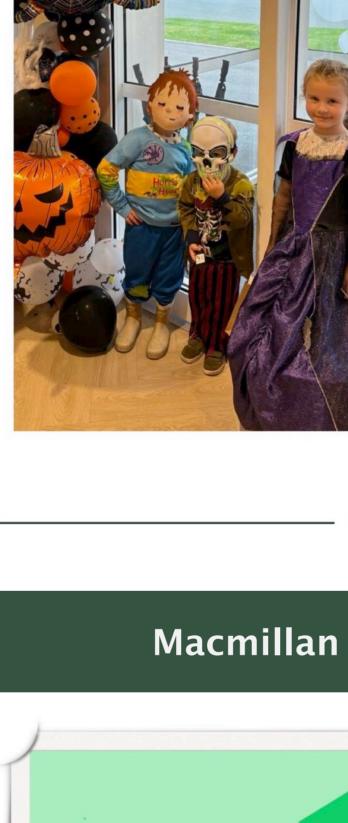

## Best wishes,

Home Manager

Halloween 2024

Halloween descended upon Yarnley House with an air of excitement as our dedicated staff and residents rallied together in the days leading up to the festive occasion. The atmosphere was infused with creativity as everyone engaged in crafting and decorating the home to reflect the spirit of Halloween.