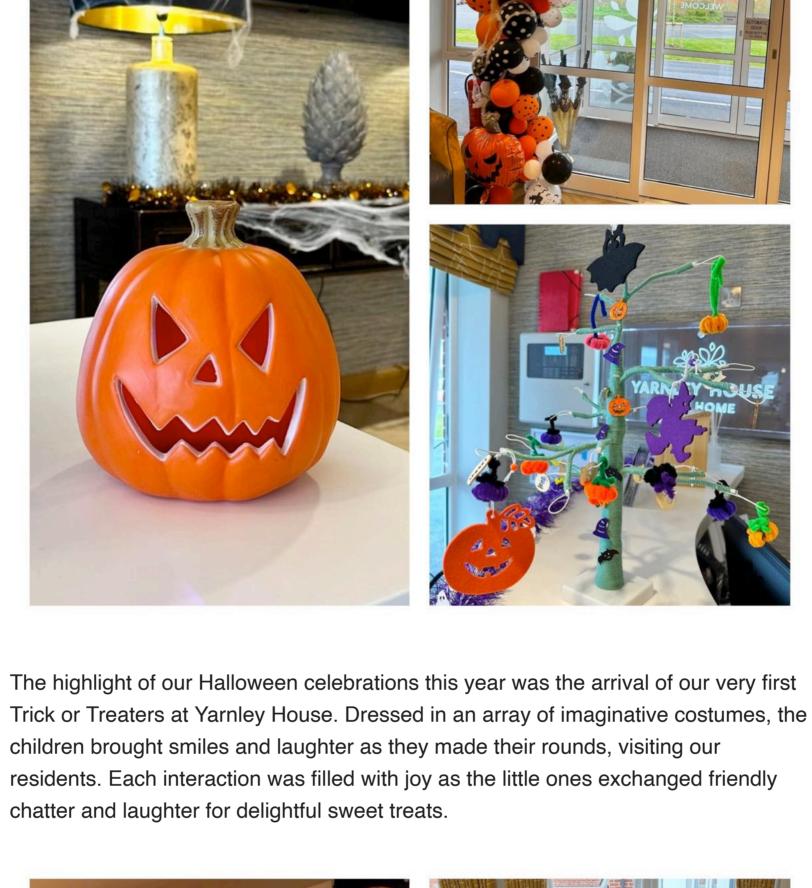

## Best wishes,

Home Manager

Halloween 2024

Halloween descended upon Yarnley House with an air of excitement as our dedicated staff and residents rallied together in the days leading up to the festive occasion. The atmosphere was infused with creativity as everyone engaged in crafting and decorating the home to reflect the spirit of Halloween.