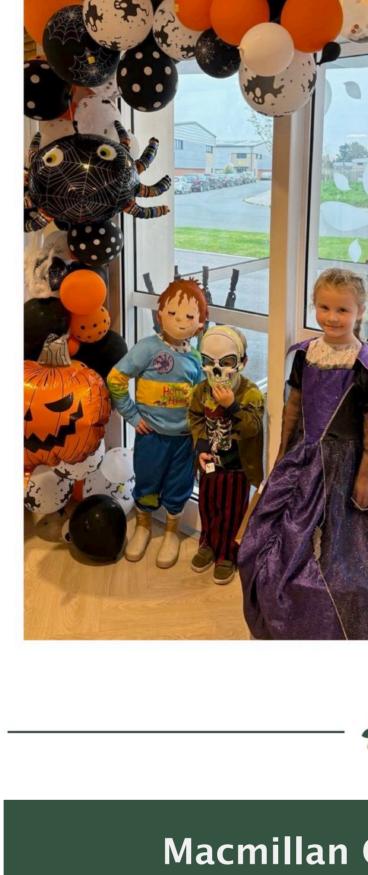

## Best wishes,

Home Manager

Halloween 2024

Halloween descended upon Yarnley House with an air of excitement as our dedicated staff and residents rallied together in the days leading up to the festive occasion. The atmosphere was infused with creativity as everyone engaged in crafting and decorating the home to reflect the spirit of Halloween.

indulging in treats but also about coming together to support an important cause.

**Leave A Review** 

Produced by ChitChat Marketing Ltd. Copyright © 2024 Yarnley House Care Home, All rights reserved. Want to change how you receive these emails?