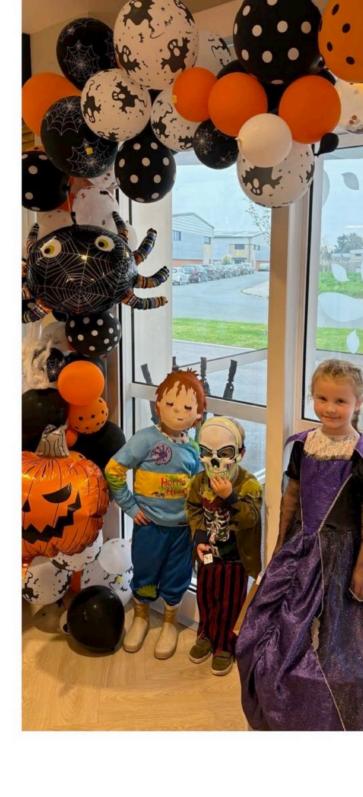

## Best wishes,

Home Manager

Halloween 2024

Halloween descended upon Yarnley House with an air of excitement as our dedicated staff and residents rallied together in the days leading up to the festive occasion. The atmosphere was infused with creativity as everyone engaged in crafting and decorating the home to reflect the spirit of Halloween.