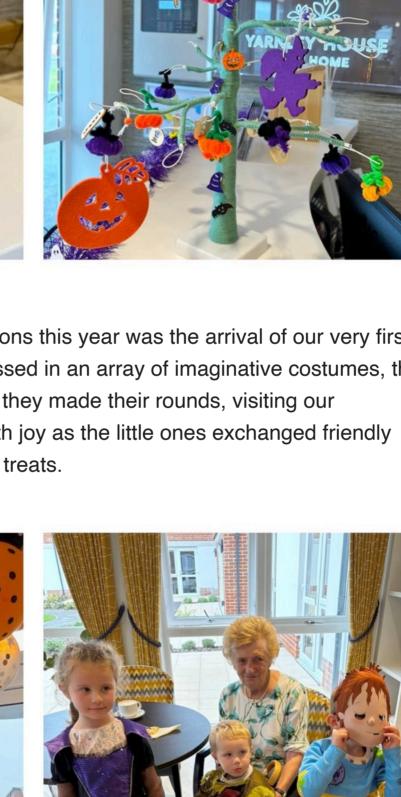

## Best wishes,

Home Manager

Halloween 2024

Halloween descended upon Yarnley House with an air of excitement as our dedicated staff and residents rallied together in the days leading up to the festive occasion. The atmosphere was infused with creativity as everyone engaged in crafting and decorating the home to reflect the spirit of Halloween.