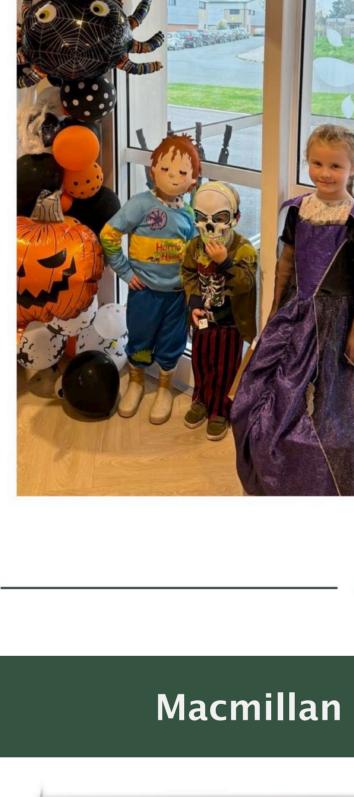

## Best wishes,

Home Manager

Halloween 2024

Halloween descended upon Yarnley House with an air of excitement as our dedicated staff and residents rallied together in the days leading up to the festive occasion. The atmosphere was infused with creativity as everyone engaged in crafting and decorating the home to reflect the spirit of Halloween.