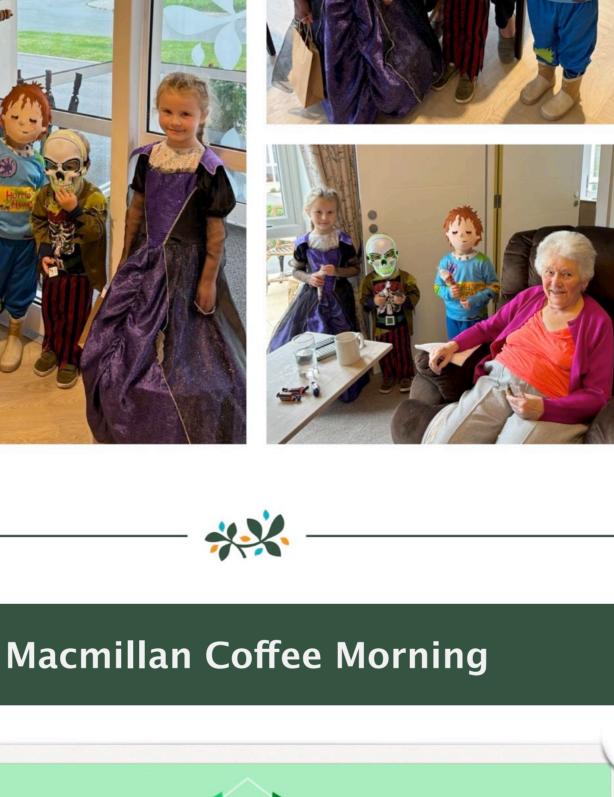

## Best wishes,

Home Manager

Halloween 2024

Halloween descended upon Yarnley House with an air of excitement as our dedicated staff and residents rallied together in the days leading up to the festive occasion. The atmosphere was infused with creativity as everyone engaged in crafting and decorating the home to reflect the spirit of Halloween.