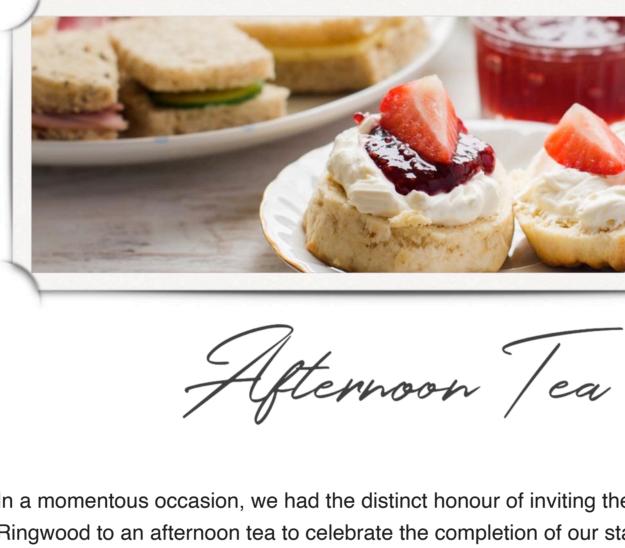

## Best wishes,

Home Manager

Halloween 2024

Halloween descended upon Yarnley House with an air of excitement as our dedicated staff and residents rallied together in the days leading up to the festive occasion. The atmosphere was infused with creativity as everyone engaged in crafting and decorating the home to reflect the spirit of Halloween.